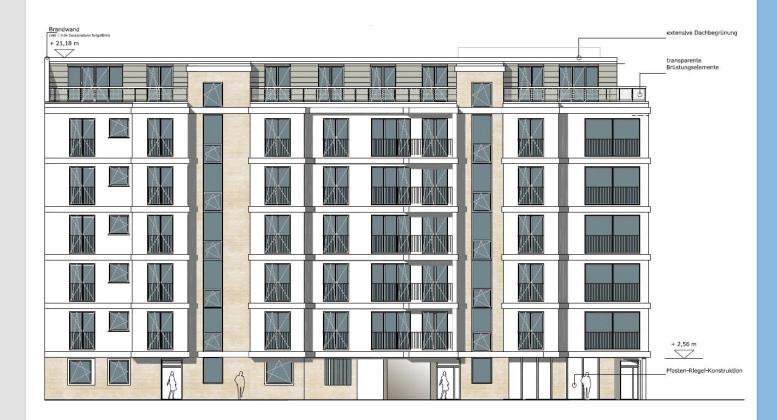

## Dorotheenstraße 3 in Berlin-Mitte

New construction of residential and commercial building

expanse approx. 4,800 sqm building sum approx. 5.0 Mio €

Project Management for prime contractor responsabilities

Building time 15 months