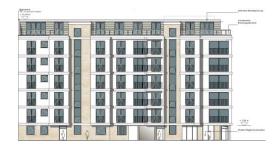

## Spittelmarkt Quartier 5 in Berlin-Mitte

Turnkey ready construction for residential and commercial use including a deep-level garage

expanse approx. 9,500 sqm building sum approx. 12.0 Mio €

Project Management for prime contractor responsabilities