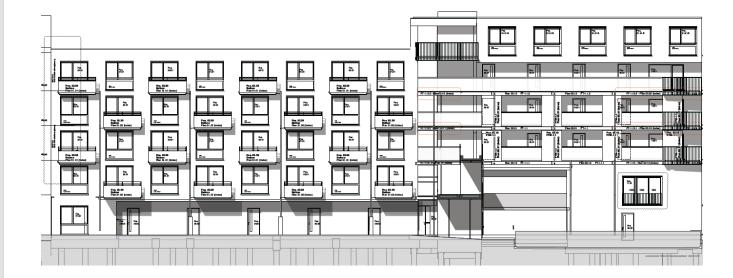

## Spittelmarkt Quartier 5 in Berlin-Mitte

Turnkey ready construction for residential and commercial use including a deep-level garage

expanse approx. 9,500 sqm building sum approx. 12.0 Mio €

Project Management for prime contractor responsabilities

Building time 20 months