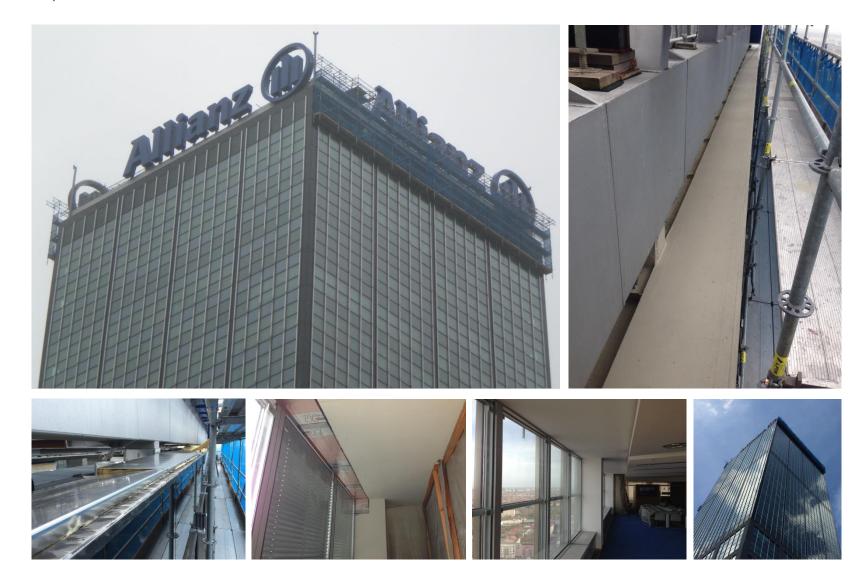

## Treptower in Berlin-Treptow

Modernization and restoration of an office tower

restoration of facades and roof surface area from 29th-31st floor

building sum: approx. 1.5 Mio. €

service phase 8, HOAI

Object monitoring

Accomplishment 2013-2014

#### Treptower in Berlin-Treptow