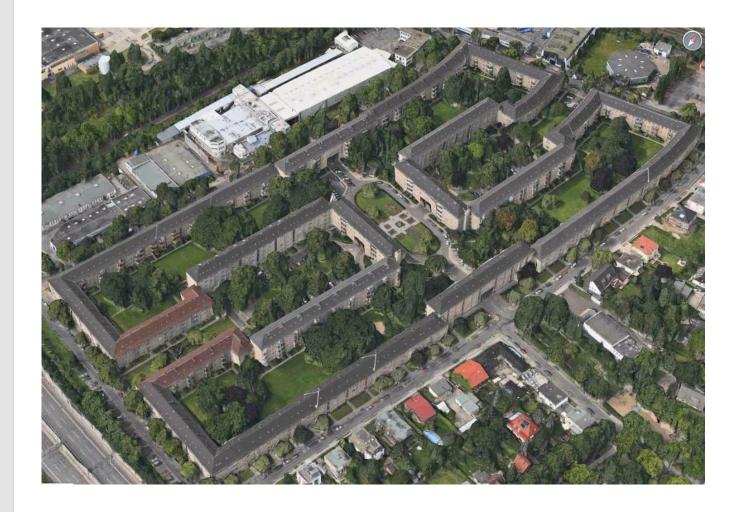

## Building complex Tegeler Hoefe in Berlin-Tegel

Restoration and modernization of heritage-protected building complex.

sewer connection repair modernization of empty apartments roof reconstruction staircase renovation facades restoration

rental units: 800

building sum approx. 8.5 Mio €

## Comprehensive planning service phases 1-8, HOAI

Inventory, graphic presentation and design documentation for empty apartments, project management and coordination of planners and trades involved, preparation and assistance awarding of contracts, cost- and progress-control.

Accomplishment: 2010 – 2015

 ${\bf Building\,complex\,Tegeler\,Hoefe\,in\,Berlin-Tegel}$ 