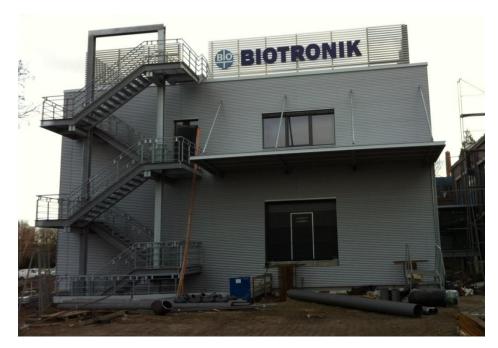

#### Biotronik in Berlin - Neukölln

New construction of a functional office building with updated functions

expanse: 2,000 sqm

building sum: approx. 6.0 Mio €

#### service phases 8, HOAI

Object monitoring

Accomplishment 2012 - 2013