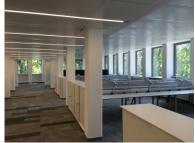

## AOK Nordost in Berlin-Kreuzberg

Modernization and remediation of an administrative building

addition of stories (round tower)
radical refurbishment and redesign of office space
redesign facade
redesign of ground-floor area
seminar rooms first and second floor
hall located first floor
alteration in several construction stages

expanse: 7,300 sqm

floors: 5

building sum: approx. 16.0 Mio €

#### service phase 8, HOAI

construction supervision

Accomplishment 2013-2015

#### AOK Nordost in Berlin-Kreuzberg